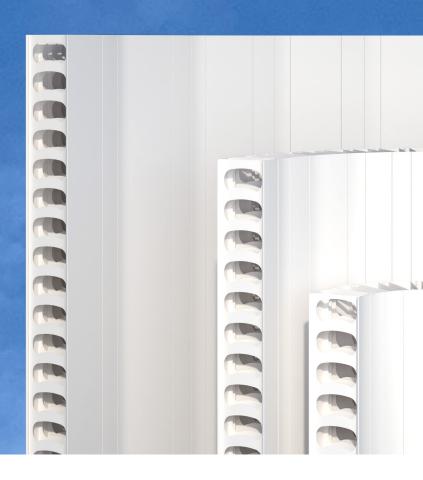

# Introducing rediwall 200 Curve Panel.

Adding to our unique interlocking panel system, we're bringing RW200 Curve Panels - for a fast alternative to traditional curved wall solutions.

# Easy to design with tight radius and length options

Available for the RW200 profile, in 3m and 3.6m panel heights, with a 15-degree segment panels to create tight curved walls down to as small as 0.5-metre radius.

#### Integrated system

Seamless integration into the RW200 interlocking panel system showing for total wall design flexibility.