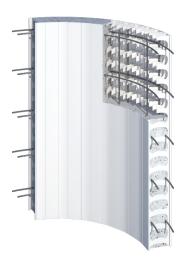

# Easy to design with tight radius and length options

Available for the RW200 profile, in 3m and 3.6m panel heights, with a 15-degree segment panels to create tight curved walls down to as small as 0.5-metre radius.

### **Curve Panel Specs.**

Radius 0.5m

Diameter 1.0m