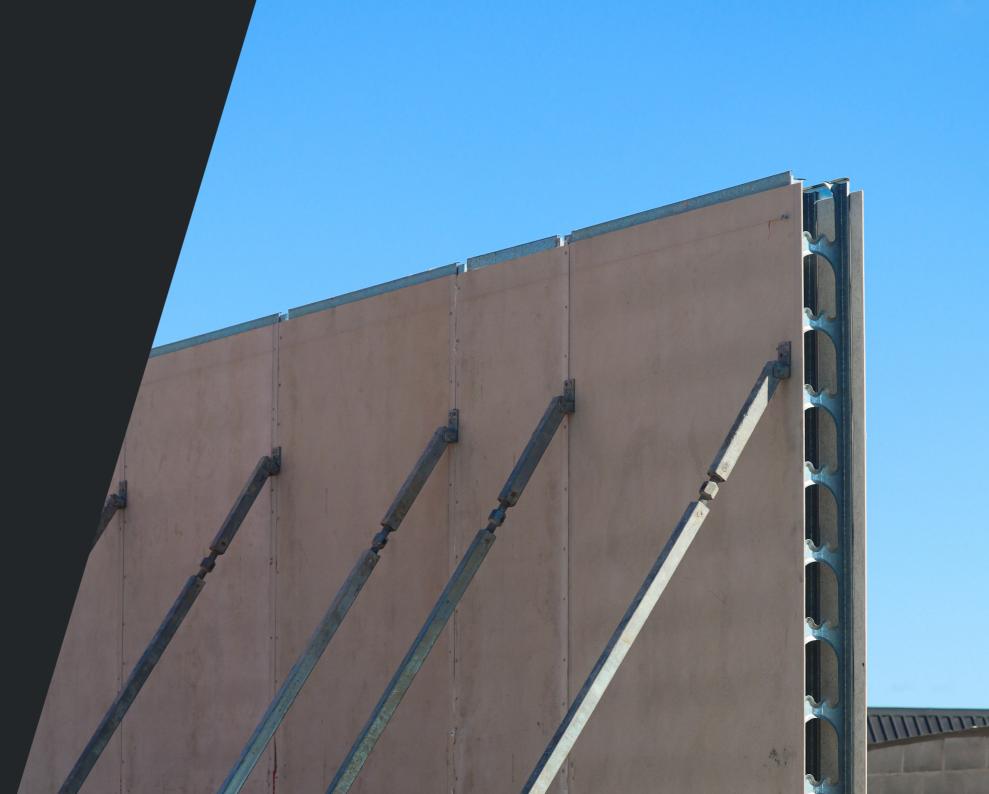

# **System Highlights**

Site-installed reinforcing to engineer's specification

External walls finished with acrylic render or over clad

Still and lintel panels to create window and door openings

Rebated sheet joints to allow for direct plastering and skim coating

Pre-assembled end caps and corner closers

## **Braced**

Once erected panels are plumbed and braced in ready for core filling