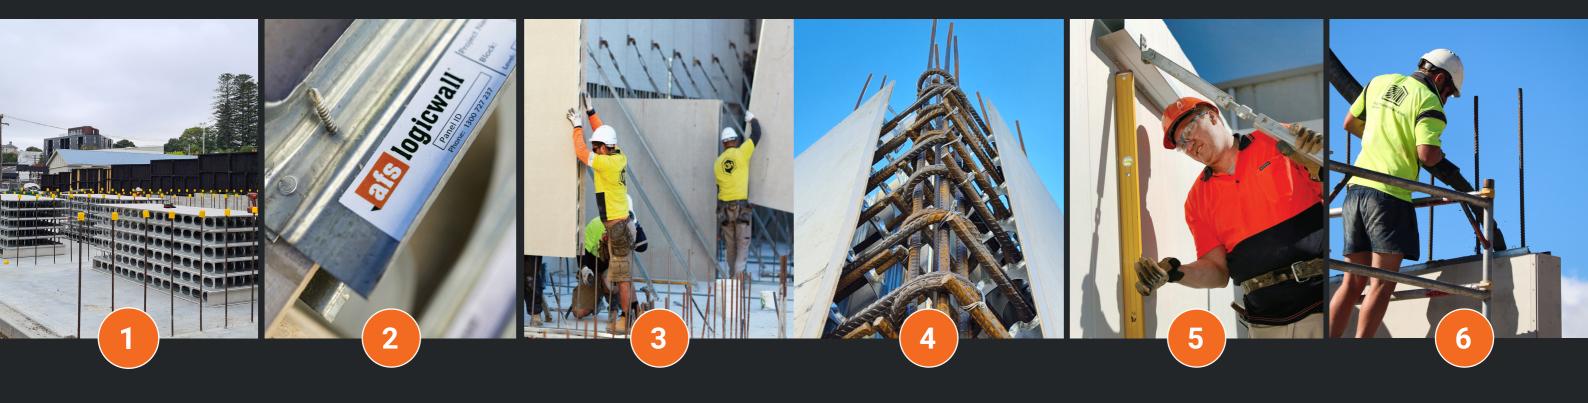

# Installation

## **Site Efficiency**

Logicwall® panels are easily stacked to maximise site efficiency

## **Shop Drawings**

Shop-drawn panels are labeled for easy installation

## **Hand Installed**

Lightweight panels are easily installed by hand

# Reinforcing Installation

Horizontal and vertical reinforcing as per structural drawings

## **Braced**

Once erected panels are plumbed and braced in ready for core filling

## **Concrete Pour**

Core filled via a boom pump