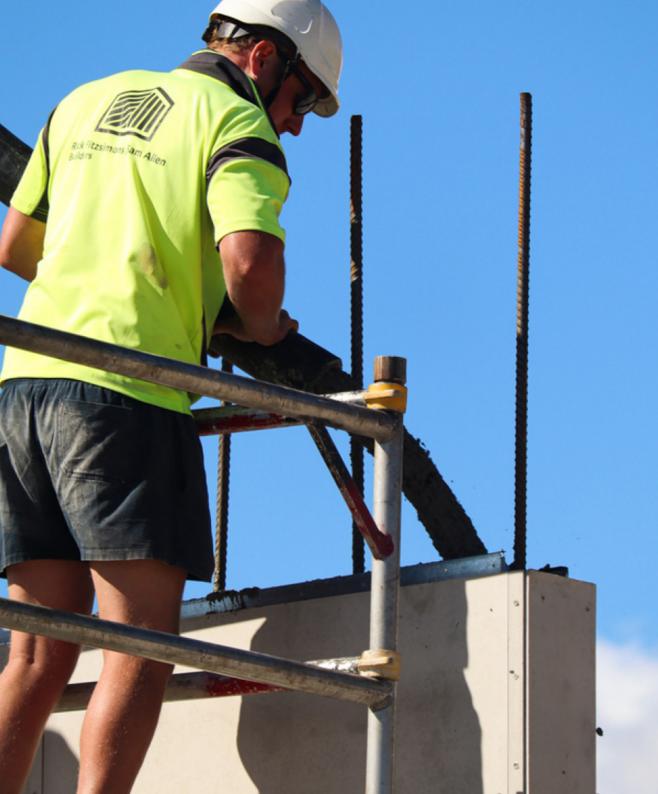

# Reinforcing Installation

Horizontal and vertical reinforcing as per structural drawings

## **Concrete Pour**

Core filled via a boom pump